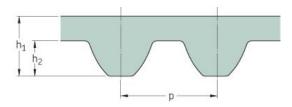

## PHG S5M-765-15

| No. of teeth      | 153   |
|-------------------|-------|
| Pitch length (in) | 30.12 |
| Pitch length (mm) | 765   |
| h1 = Height (mm)  | 3.41  |
| Width (mm)        | 15    |
| Sleeve (Y/N)      | N     |