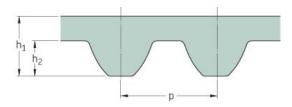

## PHG S5M-600-25

| No. of teeth      | 120   |
|-------------------|-------|
| Pitch length (in) | 23.62 |
| Pitch length (mm) | 600   |
| h1 = Height (mm)  | 3.41  |
| Width (mm)        | 25    |
| Sleeve (Y/N)      | N     |