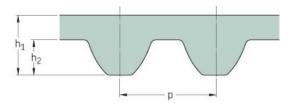

## PHG S5M-490-25

| No. of teeth      | 98    |
|-------------------|-------|
| Pitch length (in) | 19.29 |
| Pitch length (mm) | 490   |
| h1 = Height (mm)  | 3.41  |
| Width (mm)        | 25    |
| Sleeve (Y/N)      | N     |