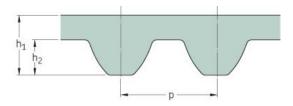

## PHG S5M-475-9

| No. of teeth      | 95   |
|-------------------|------|
| Pitch length (in) | 18.7 |
| Pitch length (mm) | 475  |
| h1 = Height (mm)  | 3.41 |
| Width (mm)        | 9    |
| Sleeve (Y/N)      | N    |