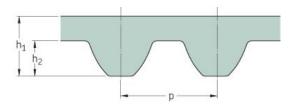

## PHG S5M-410-25

| No. of teeth      | 82    |
|-------------------|-------|
| Pitch length (in) | 16.14 |
| Pitch length (mm) | 410   |
| h1 = Height (mm)  | 3.41  |
| Width (mm)        | 25    |
| Sleeve (Y/N)      | N     |