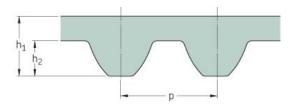

## PHG S5M-410-15

| No. of teeth      | 82    |
|-------------------|-------|
| Pitch length (in) | 16.14 |
| Pitch length (mm) | 410   |
| h1 = Height (mm)  | 3.41  |
| Width (mm)        | 15    |
| Sleeve (Y/N)      | N     |