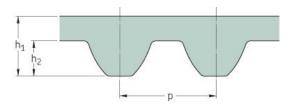

## PHG S5M-390-15

| No. of teeth      | 78    |
|-------------------|-------|
| Pitch length (in) | 15.35 |
| Pitch length (mm) | 390   |
| h1 = Height (mm)  | 3.41  |
| Width (mm)        | 15    |
| Sleeve (Y/N)      | N     |