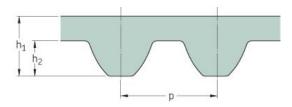

## PHG S5M-375-25

| No. of teeth      | 75    |
|-------------------|-------|
| Pitch length (in) | 14.76 |
| Pitch length (mm) | 375   |
| h1 = Height (mm)  | 3.41  |
| Width (mm)        | 25    |
| Sleeve (Y/N)      | N     |