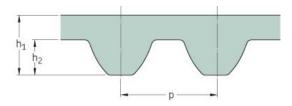

## PHG S5M-320-25

| No. of teeth      | 64   |
|-------------------|------|
| Pitch length (in) | 12.6 |
| Pitch length (mm) | 320  |
| h1 = Height (mm)  | 3.41 |
| Width (mm)        | 25   |
| Sleeve (Y/N)      | N    |