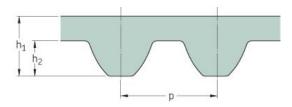

## PHG S5M-320-15

| No. of teeth      | 64   |
|-------------------|------|
| Pitch length (in) | 12.6 |
| Pitch length (mm) | 320  |
| h1 = Height (mm)  | 3.41 |
| Width (mm)        | 15   |
| Sleeve (Y/N)      | N    |