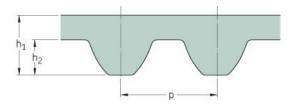

## PHG S5M-255-25

| No. of teeth      | 51    |
|-------------------|-------|
| Pitch length (in) | 10.04 |
| Pitch length (mm) | 255   |
| h1 = Height (mm)  | 3.41  |
| Width (mm)        | 25    |
| Sleeve (Y/N)      | N     |