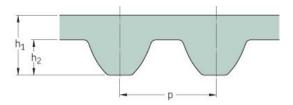

## PHG S4.5M-932-15

| No. of teeth      | 207   |
|-------------------|-------|
| Pitch length (in) | 36.69 |
| Pitch length (mm) | 932   |
| h1 = Height (mm)  | 2.81  |
| Width (mm)        | 15    |
| Sleeve (Y/N)      | N     |