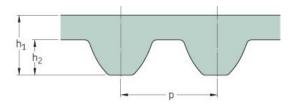

## PHG S4.5M-932-9

| No. of teeth      | 207   |
|-------------------|-------|
| Pitch length (in) | 36.69 |
| Pitch length (mm) | 932   |
| h1 = Height (mm)  | 2.81  |
| Width (mm)        | 9     |
| Sleeve (Y/N)      | N     |