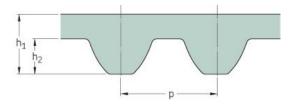

## PHG S4.5M-653-25

| No. of teeth      | 145   |
|-------------------|-------|
| Pitch length (in) | 25.71 |
| Pitch length (mm) | 653   |
| h1 = Height (mm)  | 2.81  |
| Width (mm)        | 25    |
| Sleeve (Y/N)      | N     |