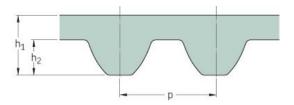

## PHG S4.5M-653-15

| No. of teeth      | 145   |
|-------------------|-------|
| Pitch length (in) | 25.71 |
| Pitch length (mm) | 653   |
| h1 = Height (mm)  | 2.81  |
| Width (mm)        | 15    |
| Sleeve (Y/N)      | N     |