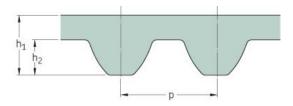

## PHG S4.5M-563-9

| No. of teeth      | 125   |
|-------------------|-------|
| Pitch length (in) | 22.17 |
| Pitch length (mm) | 563   |
| h1 = Height (mm)  | 2.81  |
| Width (mm)        | 9     |
| Sleeve (Y/N)      | N     |