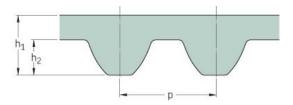

## PHG S4.5M-504-15

| No. of teeth      | 112   |
|-------------------|-------|
| Pitch length (in) | 19.84 |
| Pitch length (mm) | 504   |
| h1 = Height (mm)  | 2.81  |
| Width (mm)        | 15    |
| Sleeve (Y/N)      | N     |