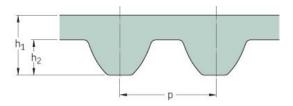

## PHG S4.5M-450-15

| No. of teeth      | 100   |
|-------------------|-------|
| Pitch length (in) | 17.72 |
| Pitch length (mm) | 450   |
| h1 = Height (mm)  | 2.81  |
| Width (mm)        | 15    |
| Sleeve (Y/N)      | N     |