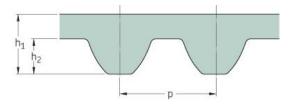

## PHG S4.5M-382-25

| No. of teeth      | 84    |
|-------------------|-------|
| Pitch length (in) | 15.04 |
| Pitch length (mm) | 382   |
| h1 = Height (mm)  | 2.81  |
| Width (mm)        | 25    |
| Sleeve (Y/N)      | N     |