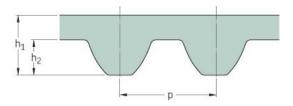

## PHG S4.5M-396-15

| No. of teeth      | 88    |
|-------------------|-------|
| Pitch length (in) | 15.59 |
| Pitch length (mm) | 396   |
| h1 = Height (mm)  | 2.81  |
| Width (mm)        | 15    |
| Sleeve (Y/N)      | N     |