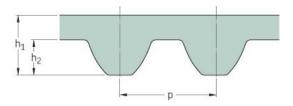

## PHG S4.5M-338-15

| No. of teeth      | 75    |
|-------------------|-------|
| Pitch length (in) | 13.31 |
| Pitch length (mm) | 338   |
| h1 = Height (mm)  | 2.81  |
| Width (mm)        | 15    |
| Sleeve (Y/N)      | N     |