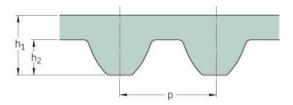

## PHG S4.5M-284-15

| No. of teeth      | 63    |
|-------------------|-------|
| Pitch length (in) | 11.18 |
| Pitch length (mm) | 284   |
| h1 = Height (mm)  | 2.81  |
| Width (mm)        | 15    |
| Sleeve (Y/N)      | N     |