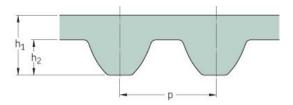

## PHG S4.5M-239-15

| No. of teeth      | 53   |
|-------------------|------|
| Pitch length (in) | 9.41 |
| Pitch length (mm) | 239  |
| h1 = Height (mm)  | 2.81 |
| Width (mm)        | 15   |
| Sleeve (Y/N)      | N    |