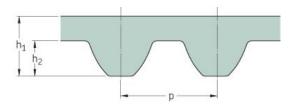

## PHG S3M-4704-9

| No. of teeth      | 1568  |
|-------------------|-------|
| Pitch length (in) | 185.2 |
| Pitch length (mm) | 4704  |
| h1 = Height (mm)  | 2.2   |
| Width (mm)        | 9     |
| Sleeve (Y/N)      | N     |