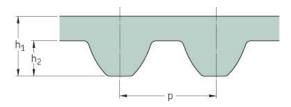

## PHG S3M-4704-6

| No. of teeth      | 1568  |
|-------------------|-------|
| Pitch length (in) | 185.2 |
| Pitch length (mm) | 4704  |
| h1 = Height (mm)  | 2.2   |
| Width (mm)        | 6     |
| Sleeve (Y/N)      | N     |