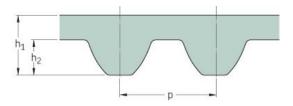

## PHG S3M-4395-15

| No. of teeth      | 1465   |
|-------------------|--------|
| Pitch length (in) | 173.03 |
| Pitch length (mm) | 4395   |
| h1 = Height (mm)  | 2.2    |
| Width (mm)        | 15     |
| Sleeve (Y/N)      | N      |