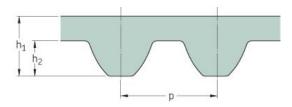

## PHG S3M-4395-9

| No. of teeth      | 1465   |
|-------------------|--------|
| Pitch length (in) | 173.03 |
| Pitch length (mm) | 4395   |
| h1 = Height (mm)  | 2.2    |
| Width (mm)        | 9      |
| Sleeve (Y/N)      | N      |