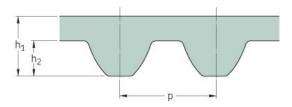

## PHG S3M-636-15

| No. of teeth      | 212   |
|-------------------|-------|
| Pitch length (in) | 25.04 |
| Pitch length (mm) | 636   |
| h1 = Height (mm)  | 2.2   |
| Width (mm)        | 15    |
| Sleeve (Y/N)      | N     |