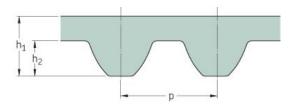

## PHG S3M-621-6

| No. of teeth      | 207   |
|-------------------|-------|
| Pitch length (in) | 24.45 |
| Pitch length (mm) | 621   |
| h1 = Height (mm)  | 2.2   |
| Width (mm)        | 6     |
| Sleeve (Y/N)      | N     |