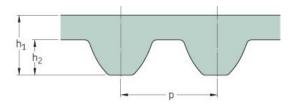

## PHG S3M-486-6

| No. of teeth      | 162   |
|-------------------|-------|
| Pitch length (in) | 19.13 |
| Pitch length (mm) | 486   |
| h1 = Height (mm)  | 2.2   |
| Width (mm)        | 6     |
| Sleeve (Y/N)      | N     |