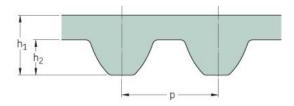

## PHG S3M-459-9

| No. of teeth      | 153   |
|-------------------|-------|
| Pitch length (in) | 18.07 |
| Pitch length (mm) | 459   |
| h1 = Height (mm)  | 2.2   |
| Width (mm)        | 9     |
| Sleeve (Y/N)      | N     |