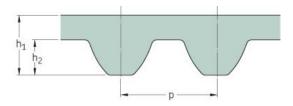

## PHG S3M-447-9

| No. of teeth      | 149  |
|-------------------|------|
| Pitch length (in) | 17.6 |
| Pitch length (mm) | 447  |
| h1 = Height (mm)  | 2.2  |
| Width (mm)        | 9    |
| Sleeve (Y/N)      | N    |