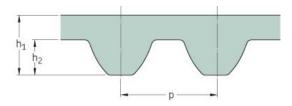

## PHG S3M-405-6

| No. of teeth      | 135   |
|-------------------|-------|
| Pitch length (in) | 15.94 |
| Pitch length (mm) | 405   |
| h1 = Height (mm)  | 2.2   |
| Width (mm)        | 6     |
| Sleeve (Y/N)      | N     |