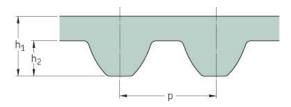

## PHG S3M-369-15

| No. of teeth      | 123   |
|-------------------|-------|
| Pitch length (in) | 14.53 |
| Pitch length (mm) | 369   |
| h1 = Height (mm)  | 2.2   |
| Width (mm)        | 15    |
| Sleeve (Y/N)      | N     |