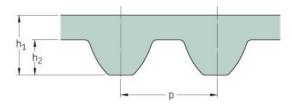

## PHG S3M-363-6

| No. of teeth      | 121   |
|-------------------|-------|
| Pitch length (in) | 14.29 |
| Pitch length (mm) | 363   |
| h1 = Height (mm)  | 2.2   |
| Width (mm)        | 6     |
| Sleeve (Y/N)      | N     |