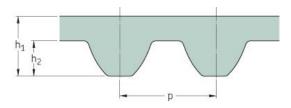

## PHG S3M-360-15

| No. of teeth      | 120   |
|-------------------|-------|
| Pitch length (in) | 14.17 |
| Pitch length (mm) | 360   |
| h1 = Height (mm)  | 2.2   |
| Width (mm)        | 15    |
| Sleeve (Y/N)      | N     |