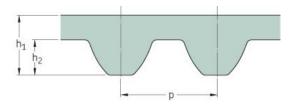

## PHG S3M-360-9

| No. of teeth      | 120   |
|-------------------|-------|
| Pitch length (in) | 14.17 |
| Pitch length (mm) | 360   |
| h1 = Height (mm)  | 2.2   |
| Width (mm)        | 9     |
| Sleeve (Y/N)      | N     |