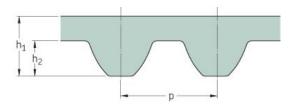

## PHG S3M-339-15

| No. of teeth      | 113   |
|-------------------|-------|
| Pitch length (in) | 13.35 |
| Pitch length (mm) | 339   |
| h1 = Height (mm)  | 2.2   |
| Width (mm)        | 15    |
| Sleeve (Y/N)      | N     |