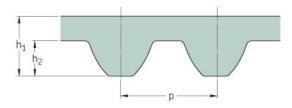

## PHG S3M-330-15

| No. of teeth      | 110   |
|-------------------|-------|
| Pitch length (in) | 12.99 |
| Pitch length (mm) | 330   |
| h1 = Height (mm)  | 2.2   |
| Width (mm)        | 15    |
| Sleeve (Y/N)      | N     |