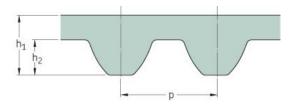

## PHG S3M-294-9

| No. of teeth      | 98    |
|-------------------|-------|
| Pitch length (in) | 11.57 |
| Pitch length (mm) | 294   |
| h1 = Height (mm)  | 2.2   |
| Width (mm)        | 9     |
| Sleeve (Y/N)      | N     |