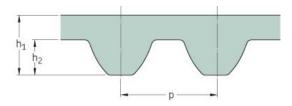

## PHG S3M-282-6

| No. of teeth      | 94   |
|-------------------|------|
| Pitch length (in) | 11.1 |
| Pitch length (mm) | 282  |
| h1 = Height (mm)  | 2.2  |
| Width (mm)        | 6    |
| Sleeve (Y/N)      | N    |