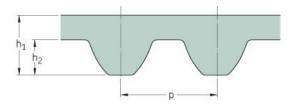

## PHG S3M-276-9

| No. of teeth      | 92    |
|-------------------|-------|
| Pitch length (in) | 10.87 |
| Pitch length (mm) | 276   |
| h1 = Height (mm)  | 2.2   |
| Width (mm)        | 9     |
| Sleeve (Y/N)      | N     |