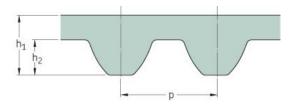

## PHG S3M-264-6

| No. of teeth      | 88    |
|-------------------|-------|
| Pitch length (in) | 10.39 |
| Pitch length (mm) | 264   |
| h1 = Height (mm)  | 2.2   |
| Width (mm)        | 6     |
| Sleeve (Y/N)      | N     |