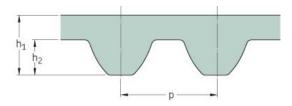

## PHG S3M-234-9

| No. of teeth      | 78   |
|-------------------|------|
| Pitch length (in) | 9.21 |
| Pitch length (mm) | 234  |
| h1 = Height (mm)  | 2.2  |
| Width (mm)        | 9    |
| Sleeve (Y/N)      | N    |