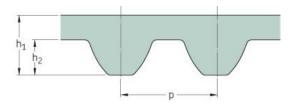

## PHG S3M-219-15

| No. of teeth      | 73   |
|-------------------|------|
| Pitch length (in) | 8.62 |
| Pitch length (mm) | 219  |
| h1 = Height (mm)  | 2.2  |
| Width (mm)        | 15   |
| Sleeve (Y/N)      | N    |