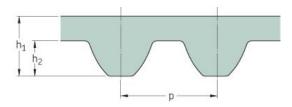

## PHG S3M-192-15

| No. of teeth      | 64   |
|-------------------|------|
| Pitch length (in) | 7.56 |
| Pitch length (mm) | 192  |
| h1 = Height (mm)  | 2.2  |
| Width (mm)        | 15   |
| Sleeve (Y/N)      | N    |