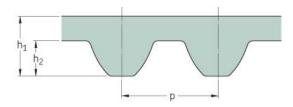

## PHG S3M-192-6

| No. of teeth      | 64   |
|-------------------|------|
| Pitch length (in) | 7.56 |
| Pitch length (mm) | 192  |
| h1 = Height (mm)  | 2.2  |
| Width (mm)        | 6    |
| Sleeve (Y/N)      | N    |