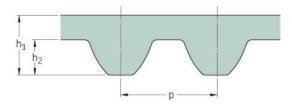

## PHG S3M-180-15

| No. of teeth      | 60   |
|-------------------|------|
| Pitch length (in) | 7.09 |
| Pitch length (mm) | 180  |
| h1 = Height (mm)  | 2.2  |
| Width (mm)        | 15   |
| Sleeve (Y/N)      | N    |