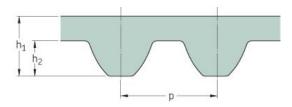

## PHG S3M-174-15

| No. of teeth      | 58   |
|-------------------|------|
| Pitch length (in) | 6.85 |
| Pitch length (mm) | 174  |
| h1 = Height (mm)  | 2.2  |
| Width (mm)        | 15   |
| Sleeve (Y/N)      | N    |