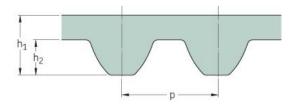

## PHG S3M-162-9

| No. of teeth      | 54   |
|-------------------|------|
| Pitch length (in) | 6.38 |
| Pitch length (mm) | 162  |
| h1 = Height (mm)  | 2.2  |
| Width (mm)        | 9    |
| Sleeve (Y/N)      | N    |